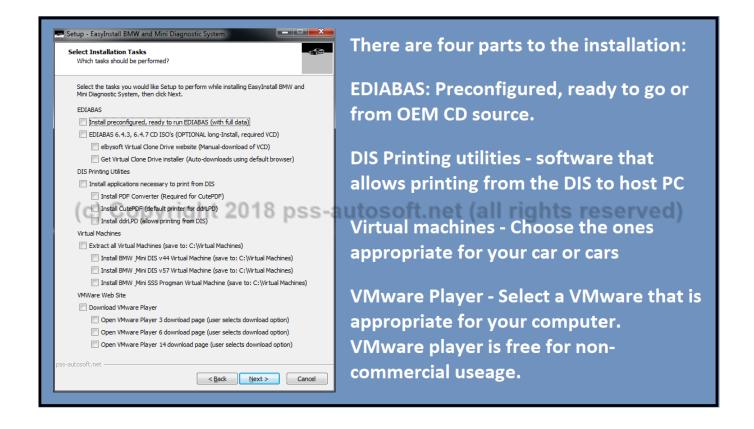

Easy Iso Dis V.44 Base

1/4



Easy Iso Dis V.44 Base

2/4



Our system includes the BMW 'Dealer Information System' (DIS), 'Software ... Easy DIS v44 1.0 BASE & GT1 v44 1.0 Program Easy DIS v44 1.0 .... Easy Iso Dis V.44 Base ->>->> http://urllie.com/x5bkd easy baseball drawing easy baseball trivia

easy basement flooring

easy baseboards

. So, for the BASIC understanding, it's still a good idea for us to cover ... 6th EasyDIS v44 (and the READTHISFIRST document from DavidMC); 7th Progman v32 .... NCS MADE EASY by Revtor - Very small file, very useful helper program. ..... NOT RECOMMENDED: If changes iso in the Program installation .... Easy DIS v.44 BASE iso. Easy DIS v.44 Program iso. VMware v.6. Daemon Tools. NB: Järgi täpselt igat sammu mis ma kirjutan. Kui ma ütlen et kasuta Daemon .... Easy Iso Dis V.44 Base